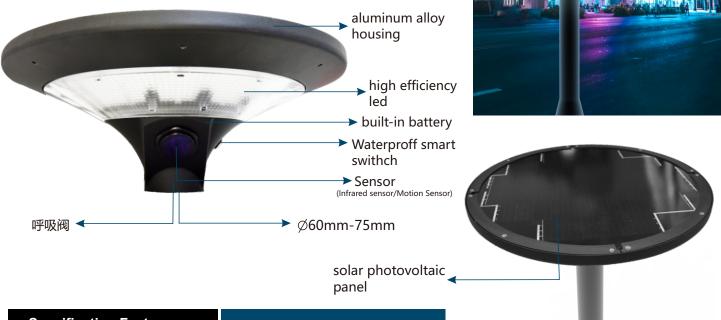

## APPLICATIONS

the product adopts a 360° optical design.Widely used for garden, park, square, courtyard, side pavement, commercial areas, residential areas, street, landscape, etc.

#### **Specification Features**

·Die-casting aluminum body, spray molded handling make the round.

·poly-crystalline solar panel efficiency of more than 18%, energy saving and zero electricity fee.

·32700and26650 Li-ion battery,3000 cycle, The lighting is uniform and soft.

·Suitable for 60-70 mm diameter lamp pole.

The circle ring on the lamp can be customized the color as request.

·app bluetooth、WiFi。

•Ambient temperature 0°C~45°C. IP65,IK08,all in one design, easy to install.