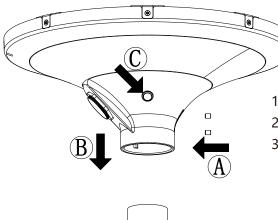

### INSTALLATION

1. Insert the lamp into the lamp pole (Figure B)

2. Lock the fixing screw to fix the lamp on the lamp pole (Fig. A)

3. Press the button switch (Fig. C)