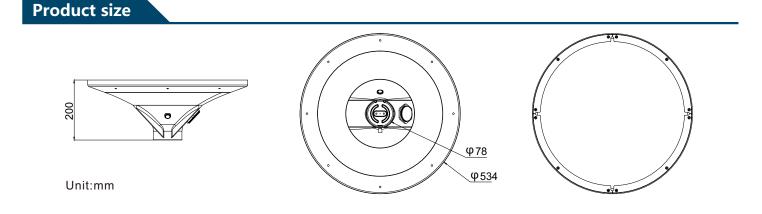

·Suitable for 60-70 mm diameter lamp pole.

The circle ring on the lamp can be customized the color as request.

·app bluetooth、WiFi。

•Ambient temperature 0°C~45°C. IP65,IK08,all in one design, easy to install.

# LED Yard light TYS001

| Parameter            | 30W     | 20W        | 10W     |
|----------------------|---------|------------|---------|
| Battery voltage (DC) | 12.8V   | 12.8V      | 12.8V   |
| Luminous flux        | 5100Lm  | 3600Lm     | 1900Lm  |
| luminous efficiency  | 170lm/W | 180lm/W    | 190lm/W |
| Solar panel watt     | 31W     | 31W        | 31W     |
| Battery capacity     | 153.6WH | 76.8WH     | 76.8WH  |
| Color temperature    |         | 3000-6500  |         |
| CRI                  |         | 70/80      |         |
| Beam angle           | 105°    |            |         |
| N.W.                 | 6.2KG   | 5KG        | 5KG     |
| G.W.                 | 8.3KG   | 7.1KG      | 7.1KG   |
| IP                   |         | IP65       |         |
| Installation height  | 3-5m    | 3-4m       | 2.5-3m  |
| Package size         |         | 57*57*24cm |         |